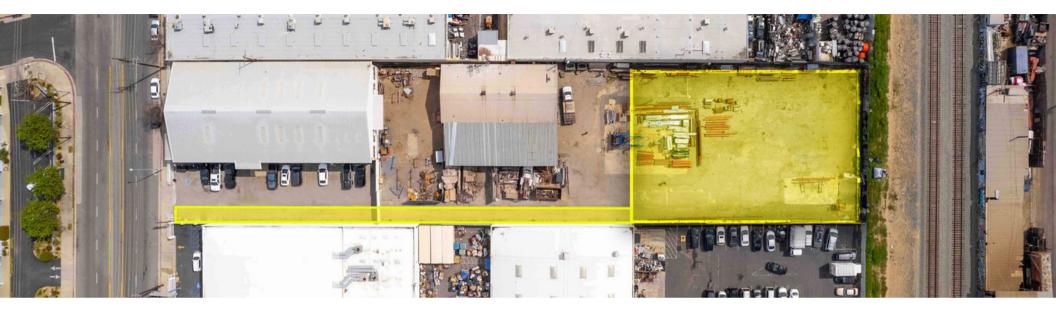

# 13406 Saticoy Street

Los Angeles, CA 91605



PRPS PRAGE TONA

Alex Matevosian Broker alex@migcres.com 818.482.3830 CalDRE #DRE 02047572 Edgar Matevosian Agent edgar@migcres.com 747.321.3575 CalDRE #DRE 02208499



# **Property Summary**



#### **PROPERTY CHARACTERISTICS**

- 20,000 SF Paved Lot
- Secured/Gated
- Ideal Contractors Yard
- Impound Lot & Tow Trucks Not Permitted
- Zoned M2-1
- Light Manufacturing

#### **OFFERING SUMMARY**

| Lease Rate:            | \$15,000     |
|------------------------|--------------|
| Price Per Square Foot: | \$0.75       |
| Zoning:                | M2-1         |
| Lot Size:              | 20,000 SF    |
| APN:                   | 2303-024-024 |

Alex MatevosianEBrokerAalex@migcres.comA818.482.38307CalDRE #DRE 020475720

Edgar Matevosian Agent edgar@migcres.com 747.321.3575 CalDRE #DRE 02208499



## **Property Description**



MIG Commercial Real Estate Services is excited to present approximately 20,000 square feet of industrial land for lease, zoned M2 (Light Manufacturing) in the