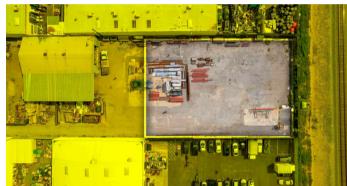

#### **PROPERTY CHARACTERISTICS**

- 20,000 SF Paved Lot
- Secured/Gated
- Ideal Contractors Yard
- Impound Lot & Tow Trucks Not Permitted
- Zoned M2-1
- Light Manufacturing

#### **OFFERING SUMMARY**

| Lease Rate:            | \$15,000     |
|------------------------|--------------|
| Price Per Square Foot: | \$0.75       |
| Zoning:                | M2-1         |
| Lot Size:              | 20,000 SF    |
| APN:                   | 2303-024-024 |

## **Property Description**

MIG Commercial Real Estate Services is excited to present approximately 20,000 square feet of industrial land for lease, zoned M2 (Light Manufacturing) in the heart of North Hollywood. This property features a secured, gated, and paved vard (with no improvements). The lot dimensions are approximately 180x110 feet. Located near major freeways including the 5, 101, and 170, this prime location ensures easy access to Burbank and Downtown Los Angeles. Don't miss out on this opportunity to secure a strategic location for your business in bustling North Hollywood. This location is ideal for uses such as; contractors yard, outdoor/open storage, recycling centers, equipment rentals services, and fleet parking. Impound lots and tow trucks businesses are not permitted here. Ownership will consider sharing utilities with certain uses. Lessee and Lessee's agent to perform all necessary due diligence with regards to zoning, use, and property size/dimensions. Contact us today to learn more and schedule a tour.