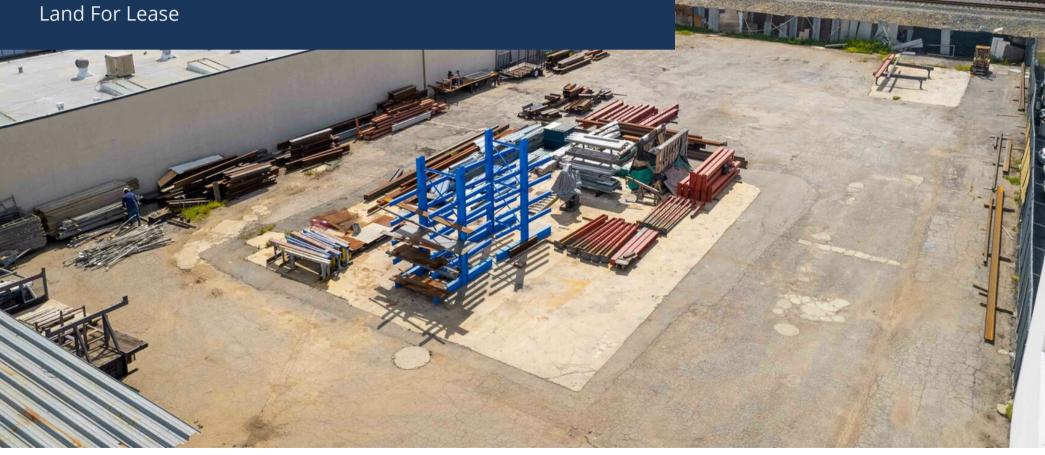

## **Property Description**

MIG Commercial Real Estate Services is excited to present approximately 20,000 square feet of industrial land for lease, zoned M2 (Light Manufacturing) in the heart of North Hollywood. This property features a secured, gated, and paved vard (with no improvements). The lot dimensions are approximately 180x110 feet. Located near major freeways including the 5, 101, and 170, this prime location ensures easy access to Burbank and Downtown Los Angeles. Don't miss out on this opportunity to secure a strategic location for your business in bustling North Hollywood. This location is ideal for uses such as; contractors yard, outdoor/open storage, recycling centers, equipment rentals services, and fleet parking. Impound lots and tow trucks businesses are not permitted here. Ownership will consider sharing utilities with certain uses. Lessee and Lessee's agent to perform all necessary due diligence with regards to zoning, use, and property size/dimensions. Contact us today to learn more and schedule a tour.

#### **PROPERTY CHARACTERISTICS**

- 20,000 SF Paved Lot
- Secured/Gated
- Ideal Contractors Yard
- Impound Lot & Tow Trucks Not Permitted
- Zoned M2-1
- Light Manufacturing