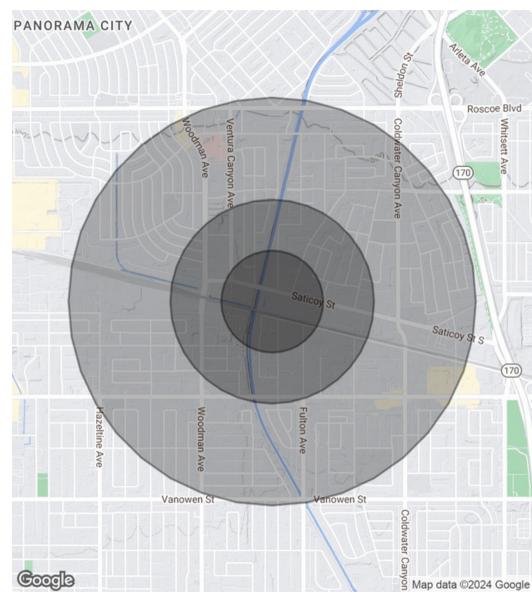

# **Demographics Map & Report**

| POPULATION           | 0.25 MILES | 0.5 MILES | 1 MILE |
|----------------------|------------|-----------|--------|
| Total Population     | 1,718      | 8,217     | 36,455 |
| Average Age          | 38.0       | 37.5      | 37.0   |
| Average Age (Male)   | 34.9       | 35.8      | 36.0   |
| Average Age (Female) | 39.3       | 38.6      | 38.0   |

| HOUSEHOLDS & INCOME | 0.25 MILES | 0.5 MILES | 1 MILE    |
|---------------------|------------|-----------|-----------|
| Total Households    | 622        | 3,061     | 12,258    |
| # of Persons per HH | 2.8        | 2.7       | 3.0       |
| Average HH Income   | \$72,914   | \$65,209  | \$72,392  |
| Average House Value | \$477,316  | \$454,167 | \$542,373 |

\* Demographic data derived from 2020 ACS - US Census

CalDRE #02211621 migcres.com

**Alex Matevosian Edgar Matevosian** Agent alex@migcres.com edgar@migcres.com 818.482.3830 747.321.3575 CalDRE #DRE 02047572 CalDRE #DRE 02208499