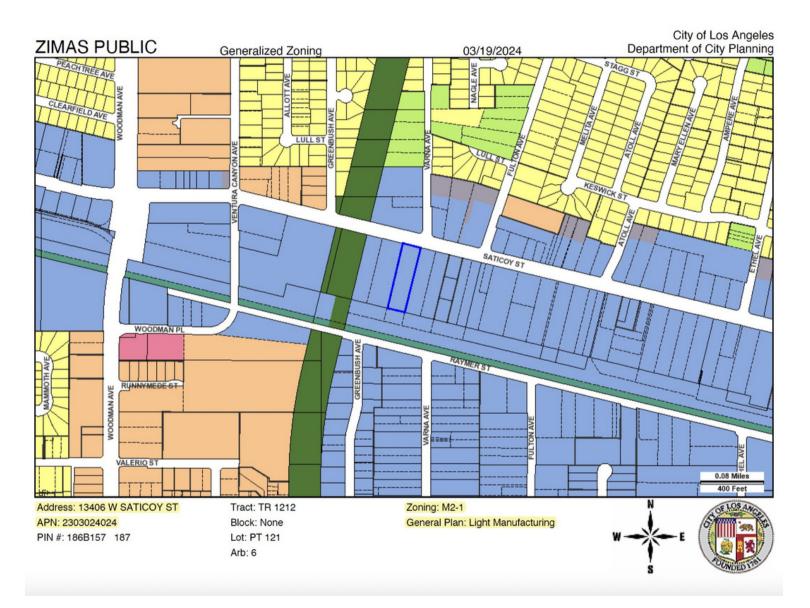

# Zoning Map

Alex Matevosian

Broker alex@migcres.com 818.482.3830 CalDRE #DRE 02047572 Edgar Matevosian Agent edgar@migcres.com 747.321.3575 CalDRE #DRE 02208499

#### **PROPERTY CHARACTERISTICS**

- 20,000 SF Paved Lot
- Secured/Gated
- Ideal Contractors Yard
- Impound Lot & Tow Trucks Not Permitted
- Zoned M2-1
- Light Manufacturing

#### **OFFERING SUMMARY**

| Lease Rate:            | \$15,000     |
|------------------------|--------------|
| Price Per Square Foot: | \$0.75       |
| Zoning:                | M2-1         |
| Lot Size:              | 20,000 SF    |
| APN:                   | 2303-024-024 |