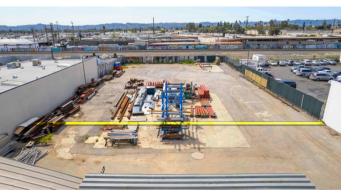

#### **PROPERTY CHARACTERISTICS**

- 20,000 SF Paved Lot
- Secured/Gated
- Ideal Contractors Yard
- Impound Lot & Tow Trucks Not Permitted
- Zoned M2-1
- Light Manufacturing

#### **OFFERING SUMMARY**

| Lease Rate:            | \$15,000     |
|------------------------|--------------|
| Price Per Square Foot: | \$0.75       |
| Zoning:                | M2-1         |
| Lot Size:              | 20,000 SF    |
| APN:                   | 2303-024-024 |

## **Property Description**

MIG Commercial Real Estate Services is excited to present approximately 20,000 square feet of industrial land for lease, zoned M2 (Light Manufacturing) in the heart of North Hollywood. This property features a secured, gated, and paved vard (with no improvements). The lot dimensions are approximately 180x110 feet. Located near major freeways including the 5, 101, and 170, this prime location ensures easy access to Burbank and Downtown Los Angeles. Don't miss out on this opportunity to secure a strategic location for your business in bustling North Hollywood. This location is ideal for uses such as; contractors yard, outdoor/open storage, recycling centers, equipment rentals services, and fleet parking. Impound lots and tow trucks businesses are not permitted here. Ownership will consider sharing utilities with certain uses. Lessee and Lessee's agent to perform all necessary due diligence with regards to zoning, use, and property size/dimensions. Contact us today to learn more and schedule a tour.