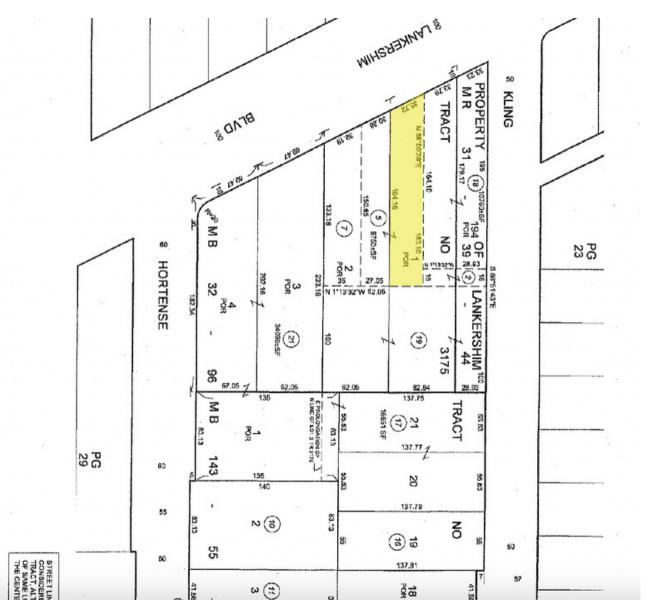

40,986 |
| Average Age          | 38.3       | 37.3      | 37.4   |
| Average Age (Male)   | 37.1       | 37.8      | 37.0   |
| Average Age (Female) | 38.6       | 36.6      | 37.7   |

| HOUSEHOLDS & INCOME | 0.25 MILES | 0.5 MILES | 1 MILE    |
|---------------------|------------|-----------|-----------|
| Total Households    | 1,684      | 6,292     | 22,731    |
| # of Persons per HH | 1.8        | 1.8       | 1.8       |
| Average HH Income   | \$117,889  | \$98,488  | \$93,430  |
| Average House Value | \$694,625  | \$652,742 | \$603,341 |

<sup>\*</sup> Demographic data derived from 2020 ACS - US Census



#### **Alex Matevosian**

Broker alex@migcres.com 818.482.3830 CalDRE #DRE 02047572

### Leo Khechumyan

Agent leo@migcres.com 747.273.8927 CalDRE #DRE 02126967



# Parcel Map



#### **Alex Matevosian**

Broker alex@migcres.com 818.482.3830 CalDRE #DRE 02047572

## Leo Khechumyan

Agent leo@migcres.com 747.273.8927 CalDRE #DRE 02126967



# **Zoning Map**



#### **Alex Matevosian**

Broker alex@migcres.com 818.482.3830 CalDRE #DRE 02047572

### Leo Khechumyan

Agent leo@migcres.com 747.273.8927 CalDRE #DRE 02126967



## **Additional Photos**

















**Alex Matevosian** 

Broker alex@migcres.com 818.482.3830 CalDRE #DRE 02047572

## Leo Khechumyan

Agent leo@migcres.com 747.273.8927 CalDRE #DRE 02126967



## Floor Plan



#### **Alex Matevosian**

Broker alex@migcres.com 818.482.3830 CalDRE #DRE 02047572

## Leo Khechumyan

Agent leo@migcres.com 747.273.8927 CalDRE #DRE 02126967



## Regional Map



#### **Alex Matevosian**

Broker alex@migcres.com 8