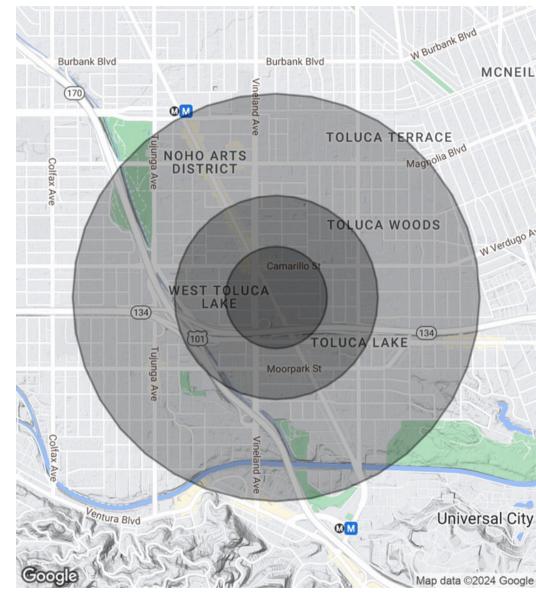

## Demographics Map & Report

| POPULATION           | 0.25 MILES | 0.5 MILES | 1 MILE |
|----------------------|------------|-----------|--------|
| Total Population     | 3,076      | 11,230    | 40,986 |
| Average Age          | 38.3       | 37.3      | 37.4   |
| Average Age (Male)   | 37.1       | 37.8      | 37.0   |
| Average Age (Female) | 38.6       | 36.6      | 37.7   |

| HOUSEHOLDS & INCOME | 0.25 MILES | 0.5 MILES | 1 MILE    |
|---------------------|------------|-----------|-----------|
| Total Households    | 1,684      | 6,292     | 22,731    |
| # of Persons per HH | 1.8        | 1.8       | 1.8       |
| Average HH Income   | \$117,889  | \$98,488  | \$93,430  |
| Average House Value | \$694,625  | \$652,742 | \$603,341 |

## Regional Map