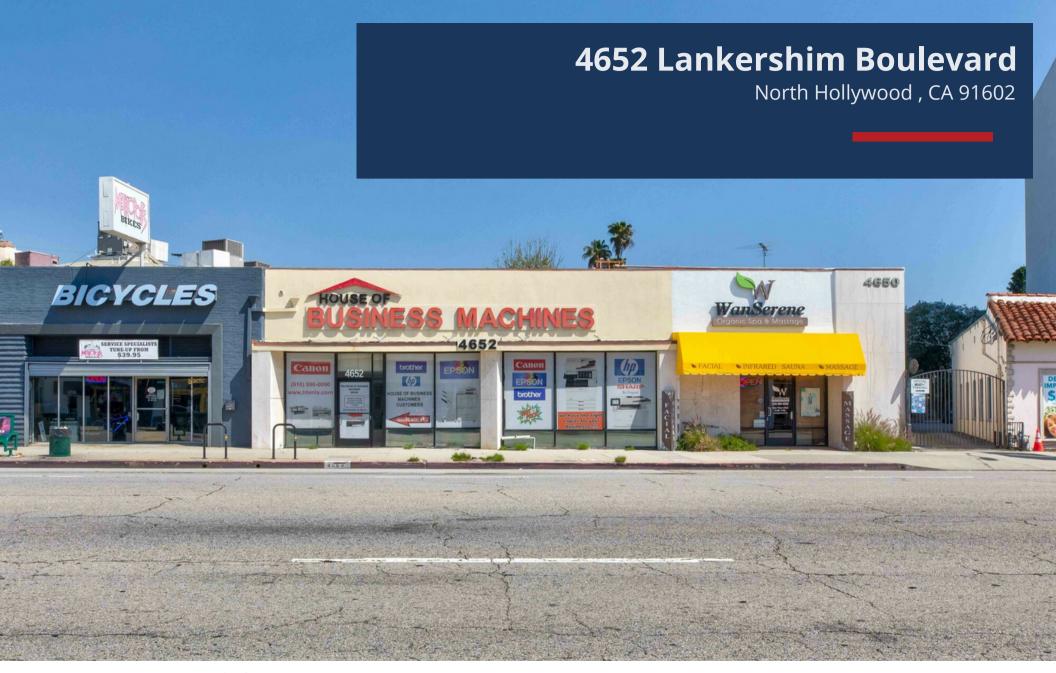

# **Property Summary**

#### **EXECUTIVE SUMMARY**

MIG Commercial Real Estate Services, Inc is proud to present 4650 Lankershim Blvd in North Hollywood. The building offers approximately 2,858 square feet on a 4,278 square foot lot. The storefront retail space zoned C2 is ideal for various retail businesses. Featuring a fenced rear lot with 8 private parking spaces to accommodate staff and customers.

The front and rear entry points allow for convenient accessibility. The high foot traffic of Lankershim Blvd combined with it's enterprise zone gives a strategic advantage for businesses looking to maximize their growth potential. Located near major freeways including the 101, 13 and 170, the property ensures convenient access. Don't miss the chance to secure this prime spot in one of North Hollywood's bustling commercial hubs. For further details or to arrange a showing, please contact Leo at