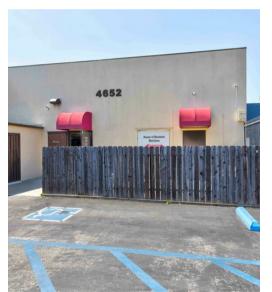

# **Property Summary**

#### **PROPERTY CHARACTERISTICS**

- Retail Storefront
- ► High Foot Traffic
- Fenced Lot
- Private Parking
- Proximity to the 101, 134 & 170 Freeways
- ▶ Front Signage
- Enterprise Zone

#### **EXECUTIVE SUMMARY**

MIG Commercial Real Estate Services, Inc is proud to present 4650 Lankershim Blvd in North Hollywood. The building offers approximately 2,858 square feet on a 4,278 square foot lot. The storefront retail space zoned C2 is ideal for various retail businesses. Featuring a fenced rear lot with 8 private parking spaces to accommodate staff and customers.