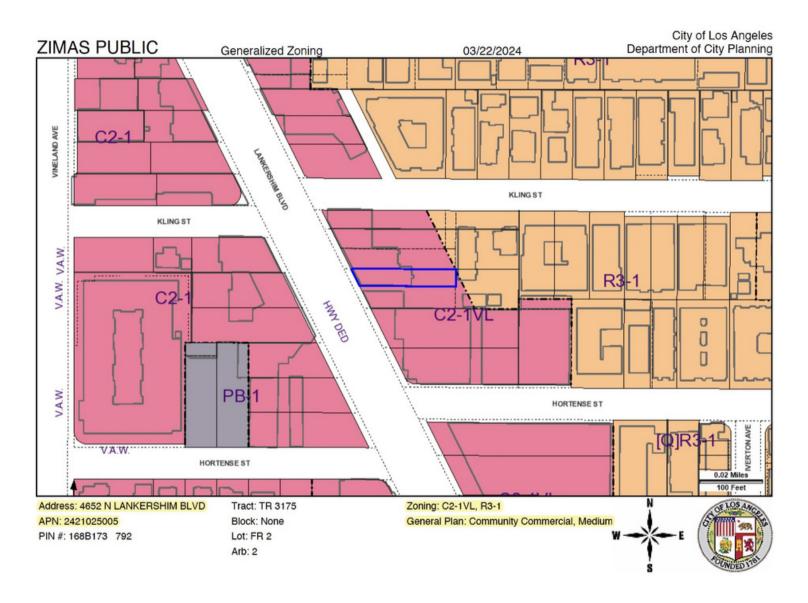

# **Zoning Map**

## **OFFERING SUMMARY**

| Lease Rate:                        | \$10,000/Month |
|------------------------------------|----------------|
| Lease Type:                        | Modified Gross |
| Price Per Square Foot (Per Month): | \$3.50         |
| Zoning:                            | C2-1VL         |
| Year Built:                        | 1950           |
| Building Size:                     | 2,858 SF       |
| Lot Size:                          | 4,278 SF       |
| APN:                               | 2421-025-005   |