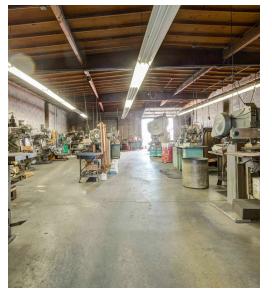

## Additional Photos | 433 S Palm Ave

**Alex Matevosian** 

Broker alex@migcres.com 818.482.3830 CalDRE #DRE 02047572

433 S Palm Ave boasts a 6,118 square foot freestanding industrial building on approximately 10,000 square feet of land. Featuring an open floor plan with minimal office space, it is ideally suited for manufacturing use with a 3 phase 600 amp electrical service. The property also comes with a reception area and 3 private offices. Additionally, it offers the convenience of a dock high loading in the rear of the building. This private, gated, and secured property is available for \$1,700,000.00.