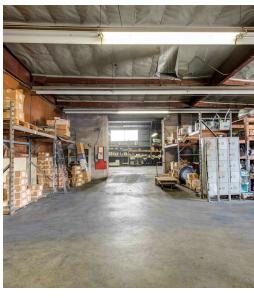

# Additional Photos | 503 S Palm Ave

**Alex Matevosian** 

Broker alex@migcres.com 818.482.3830 CalDRE #DRE 02047572

503 S Palm Ave presents a 4,400 square foot freestanding industrial masonry building on approximately 10,000 square feet of land. This building also offers minimal office space, 13.5 foot warehouse clearance height, and an open floor plan making it perfect for manufacturing and warehousing uses. With a three-phase electrical service and three total loading doors (2) dock high loading doors in the rear and (1) ground level loading door in the front), this property offers versatility and convenience. Additionally it also offers 13.5 foot building clearance. This private, gated and secured property is available for \$1,600,000.00