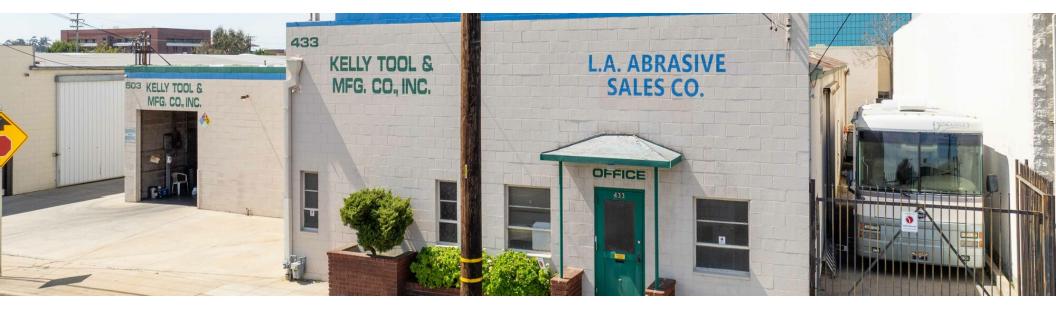

## Additional Photos | 433 S Palm Ave

**Alex Matevosian** 

Broker alex@migcres.com 818.482.3830 CalDRE #DRE 02047572

433 S Palm Ave boasts a 6,118 square foot freestanding industrial building on approximately 10,000 square feet of land. Featuring an open floor plan with minimal office space, it is ideally suited for manufacturing use with a 3 phase 600 amp electrical service. The property also comes with a reception area and 3 private offices. Additionally, it offers the convenience of a dock high loading in the rear of the building. This private, gated, and secured property is available for \$1,700,000.00.