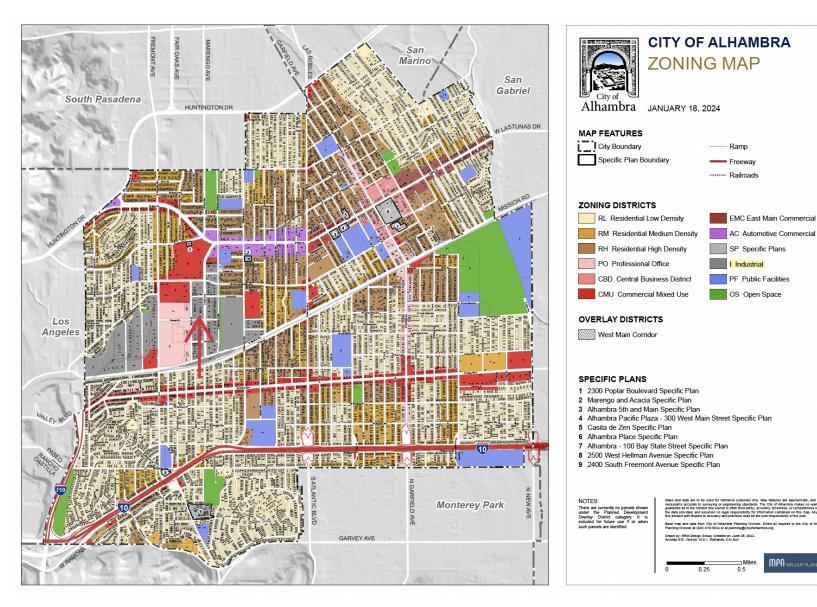

ion     | 36,662 | 766,886 | 2,799,881 |
| Average Age          | 40.9   | 38.6    | 37.0      |
| Average Age (Male)   | 37.7   | 36.9    | 35.8      |
| Average Age (Female) | 43.8   | 40.3    | 38.3      |
|                      |        |         |           |
| HOUSEHOLDS & INCOME  | 1 MILE | 5 MILES | 10 MILES  |
| Total Households     | 13,020 | 263,567 | 964,837   |
|                      |        | •       |           |
| # of Persons per HH  | 2.8    | 2.9     | 2.9       |

\$593,844

\$653,150

\$575,089

Average House Value



#### **Alex Matevosian**

Broker alex@migcres.com 818.482.3830 CalDRE #DRE 02047572



<sup>\*</sup> Demographic data derived from 2020 ACS - US Census

### Parcel Map





Broker alex@migcres.com 818.482.3830 CalDRE #DRE 02047572



### **Zoning Map**



#### **Alex Matevosian**

Broker alex@migcres.com 818.482.3830 CalDRE #DRE 02047572



## Additional Photos | 433 S Palm Ave

















**Alex Matevosian** 

Broker alex@migcres.com 818.482.3830 CalDRE #DRE 02047572



# Additional Photos | 503 S Palm Ave

















**Alex Matevosian** 

Broker alex@migcres.com 818.482.3830 CalDRE #DRE 02047572



### Floor Plan | 433 S Palm Ave



MEASUREMENTS ARE HIGHLY RELIABLE BUT NOT GUARANTEED.

### **Alex Matevosian**

Broker alex@migcres.com 818.482.3830 CalDRE #DRE 02047572



### Floor Plan | 503 S Palm Ave



MEASUREMENTS ARE HIGHLY RELIABLE BUT NOT GUARANTEED.

### **Alex Matevosian**

Broker alex@migcres.com 818.482.3830 CalDRE #DRE 02047572



### Loan Scenario

### **PROPOSED SBA 504 LOAN STRUCTURE**

| JISITION