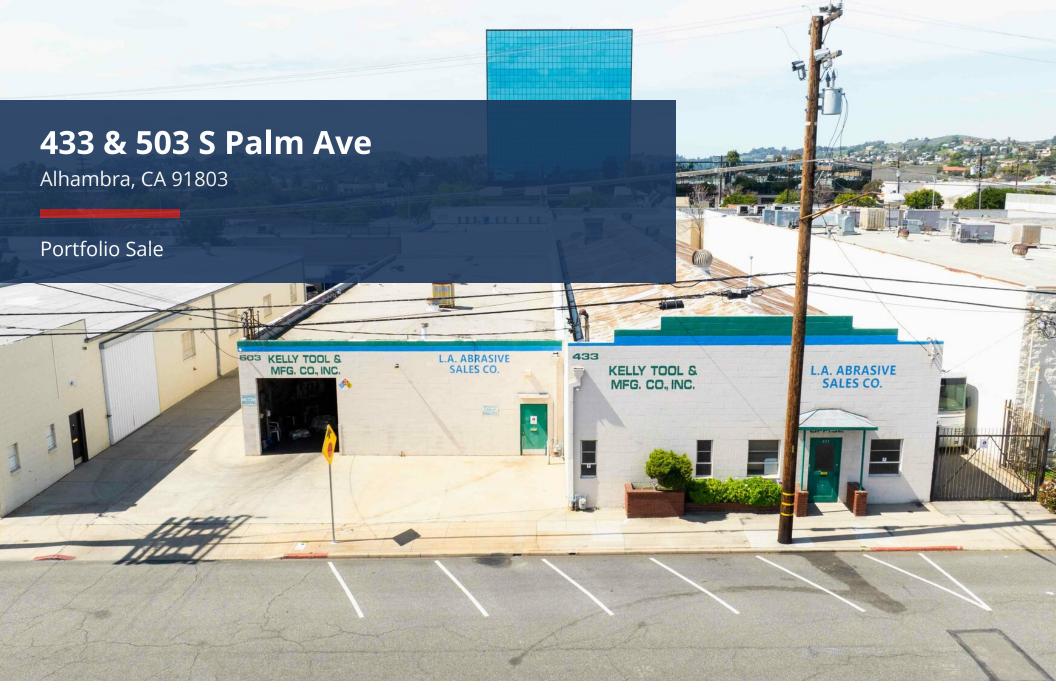

### Property Summary | 433 S Palm Ave

### **Property Description**

Alex Matevosian at MIG Commercial Real Estate Services has been exclusively retained for the portfolio sale of 433-503 S Palm Ave in the city of Alhambra. These two adjoining parcels are perfect for both Owner Users & Investors alike. Situated in the heart of Alhambra, they offer unbeatable convenience with easy access to major transportation arteries like the 10 & 710 freeways, and are in close proximity to Downtown and the ports of Los Angeles. S Palm Ave thrives in a bustling commercial district of Alhambra, surrounded by a diverse array of businesses including Costco & Target, shops, restaurants, and services. With ample street parking and a wide, clean street, operating here is a breeze. Qualified business owners can seize the opportunity to take advantage of SBA Financing. Ownership is seeking to sell both properties concurrently to a single prospective buyer.

433 S Palm Ave boasts a 6,118 square foot freestanding industrial building on approximately 10,000 square feet of land. Featuring an open floor plan with minimal office space, it is ideally suited for manufacturing use with a 3 phase 600 amp electrical service. The property also comes with a reception area and 3 private offices. Additionally, it offers the convenience of a dock high loading in the rear of the building. This private, gated, and secured property is available for \$1,700,000.00.

503 S Palm Ave presents a 4,400 square foot freestanding industrial masonry building on approximately 10,000 square feet of land. This building also offers minimal office space, 13.5 foot warehouse clearance height, and an open floor plan making it perfect for manufacturing and warehousing uses. With a three-phase electrical service and three total loading doors (2) dock high loading doors in the rear and (1) ground level loading door in the front), this property offers versatility and convenience. Additionally it also offers 13.5 foot building clearance. This private, gated and secured property is available for \$1,600,000.00