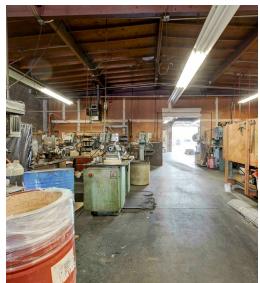

## Additional Photos | 433 S Palm Ave

**Alex Matevosian** 

Broker alex@migcres.com 818.482.3830 CalDRE #DRE 02047572

433 S Palm Ave boasts a 6,118 square foot freestanding industrial building on approximately 10,000 square feet of land. Featuring an open floor plan with minimal office space, it is ideally suited for manufacturing use with a 3 phase 600 amp electrical service. The property also comes with a reception area and 3 private offices. Additionally, it offers the convenience of a dock high loading in the rear of the building. This private, gated, and secured property is available for \$1,700,000.00.