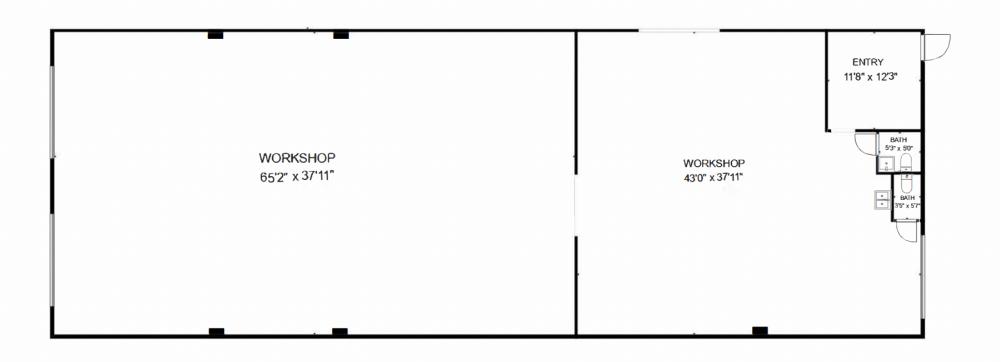

### Floor Plan | 503 S Palm Ave

MEASUREMENTS ARE HIGHLY RELIABLE BUT NOT GUARANTEED.

503 S Palm Ave presents a 4,400 square foot freestanding industrial masonry building on approximately 10,000 square feet of land. This building also offers minimal office space, 13.5 foot warehouse clearance height, and an open floor plan making it perfect for manufacturing and warehousing uses. With a three-phase electrical service and three total loading doors (2) dock high loading doors in the rear and (1) ground level loading door in the front), this property offers versatility and convenience. Additionally it also offers 13.5 foot building clearance. This private, gated and secured property is available for \$1,600,000.00