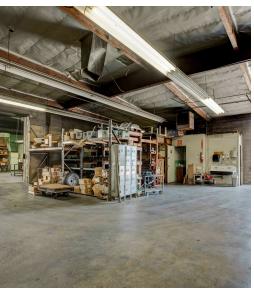

# Additional Photos | 503 S Palm Ave

**Alex Matevosian** 

Broker alex@migcres.com 818.482.3830 CalDRE #DRE 02047572

503 S Palm Ave presents a 4,400 square foot freestanding industrial masonry building on approximately 10,000 square feet of land. This building also offers minimal office space, 13.5 foot warehouse clearance height, and an open floor plan making it perfect for manufacturing and warehousing uses. With a three-phase electrical service and three total loading doors (2) dock high loading doors in the rear and (1) ground level loading door in the front), this property offers versatility and convenience. Additionally it also offers 13.5 foot building clearance. This private, gated and secured property is available for \$1,600,000.00