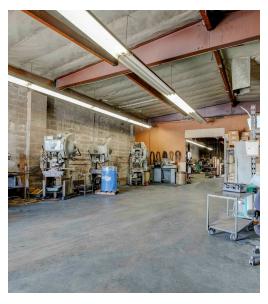

## Additional Photos | 433 S Palm Ave

**Alex Matevosian** 

Broker alex@migcres.com 818.482.3830 CalDRE #DRE 02047572

433 S Palm Ave boasts a 6,118 square foot freestanding industrial building on approximately 10,000 square feet of land. Featuring an open floor plan with minimal office space, it is ideally suited for manufacturing use with a 3 phase 600 amp electrical service. The property also comes with a reception area and 3 private offices. Additionally, it offers the convenience of a dock high loading in the rear of the building. This private, gated, and secured property is available for \$1,700,000.00.