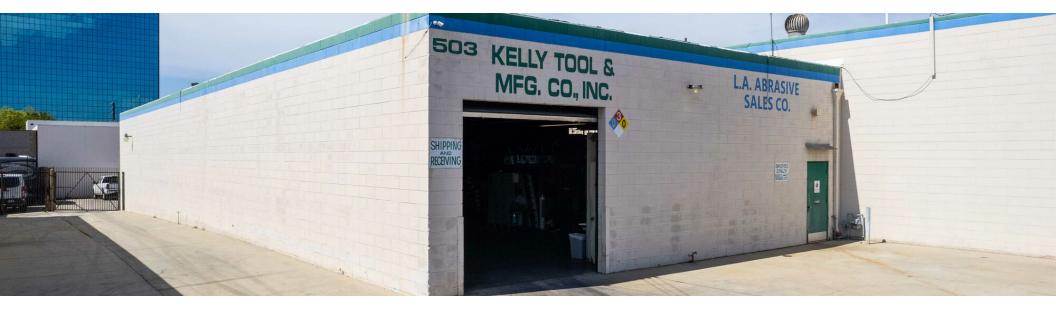

# Additional Photos | 503 S Palm Ave

**Alex Matevosian** 

Broker alex@migcres.com 818.482.3830 CalDRE #DRE 02047572

503 S Palm Ave presents a 4,400 square foot freestanding industrial masonry building on approximately 10,000 square feet of land. This building also offers minimal office space, 13.5 foot warehouse clearance height, and an open floor plan making it perfect for manufacturing and warehousing uses. With a three-phase electrical service and three total loading doors (2) dock high loading doors in the rear and (1) ground level loading door in the front), this property offers versatility and convenience. Additionally it also offers 13.5 foot building clearance. This private, gated and secured property is available for \$1,600,000.00