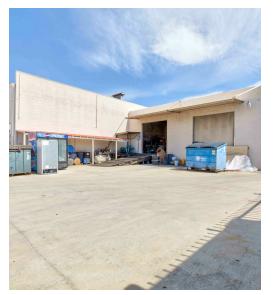

# Additional Photos | 503 S Palm Ave

**Alex Matevosian** 

Broker alex@migcres.com 818.482.3830 CalDRE #DRE 02047572

503 S Palm Ave presents a 4,400 square foot freestanding industrial masonry building on approximately 10,000 square feet of land. This building also offers minimal office space, 13.5 foot warehouse clearance height, and an open floor plan making it perfect for manufacturing and warehousing uses. With a three-phase electrical service and three total loading doors (2) dock high loading doors in the rear and (1) ground level loading door in the front), this property offers versatility and convenience. Additionally it also offers 13.5 foot building clearance. This private, gated and secured property is available for \$1,600,000.00