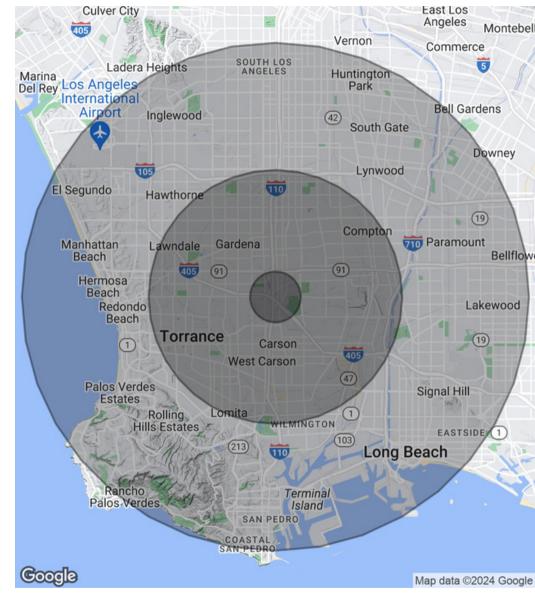

67



## Demographics Map & Report

| POPULATION           | 1 MILE | 5 MILES | 10 MILES  |
|----------------------|--------|---------|-----------|
| Total Population     | 9,210  | 609,203 | 2,590,867 |
| Average Age          | 40.4   | 37.6    | 35.6      |
| Average Age (Male)   | 37.8   | 36.2    | 34.5      |
| Average Age (Female) | 42.9   | 38.9    | 36.7      |

| HOUSEHOLDS & INCOME | 1 MILE    | 5 MILES   | 10 MILES  |
|---------------------|-----------|-----------|-----------|
| Total Households    | 2,800     | 198,858   | 845,881   |
| # of Persons per HH | 3.3       | 3.1       | 3.1       |
| Average HH Income   | \$85,009  | \$86,502  | \$86,103  |
| Average House Value | \$473,086 | \$518,138 | \$570,066 |

<sup>\*</sup> Demographic data derived from 2020 ACS - US Census



#### **Alex Matevosian**

Broker alex@migcres.com 818.482.3830 CalDRE #DRE 02047572

#### Leo Khechumyan

Agent leo@migcres.com 747.273.8927 CalDRE #DRE 02126967



# Parcel Map



#### **Alex Matevosian**

Broker alex@migcres.com 818.482.3830 CalDRE #DRE 02047572

### Leo Khechumyan

Agent leo@migcres.com 747.273.8927 CalDRE #DRE 02126967



## **Zoning Map**







#### Alex Matevosian

Broker alex@migcres.com 818.482.3830 CalDRE #DRE 02047572

#### Leo Khechumyan

Agent leo@migcres.com 747.273.8927 CalDRE #DRE 02126967



## **Additional Photos**













**Alex Matevosian** 

Broker alex@migcres.com 818.482.3830 CalDRE #DRE 02047572

## Leo Khechumyan

Agent leo@migcres.com 747.273.8927 CalDRE #DRE 02126967



# Regional Map



#### **Alex Matevosian**

Broker alex@migcres.com 81