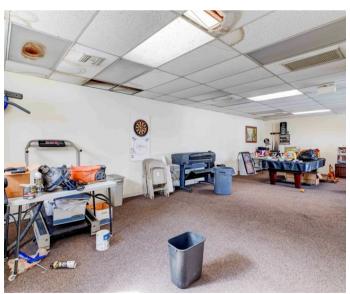

## **Additional Photos**

**Alex Matevosian** 

Broker alex@migcres.com 818.482.3830 CalDRE #DRE 02047572

#### **EXECUTIVE SUMMARY**

MIG Commercial Real Estate Services, Inc proudly presents an exceptional opportunity at 19019 Anelo Avenue in Gardena, California. This freestanding industrial property offers approximately 3,742 square feet of versatile flex space on a 7,492 square foot lot, zoned ML (Manufacturing Light). This property has a Gardena zip code but is located in the City of Carson. The two-story structure encompasses workshop, office, and warehouse spaces, providing ample room for various business operations. Strategically located near major freeways including I-91, I-110, and I-405, the property ensures convenient access for transportation and logistics. With two ground-level loading doors and a private front yard offering generous parking space, it accommodates the operational needs of diverse industries. This commercial space presents an attractive opportunity for owner-users who are looking to take advantage of SBA Financing, seeking an optimal location in Southern California's industrial hub. Please note that while we strive for accuracy, buyers and their agents are encouraged to conduct their own due diligence to verify all details provided.