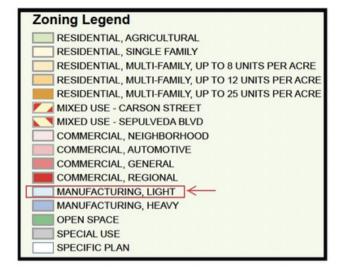

|

| HOUSEHOLDS & INCOME | 1 MILE    | 5 MILES   | 10 MILES  |
|---------------------|-----------|-----------|-----------|
| Total Households    | 2,800     | 198,858   | 845,881   |
| # of Persons per HH | 3.3       | 3.1       | 3.1       |
| Average HH Income   | \$85,009  | \$86,502  | \$86,103  |
| Average House Value | \$473,086 | \$518,138 | \$570,066 |

<sup>\*</sup> Demographic data derived from 2020 ACS - US Census



#### **Alex Matevosian**

Broker alex@migcres.com 818.482.3830 CalDRE #DRE 02047572

#### Leo Khechumyan

Agent leo@migcres.com 747.273.8927 CalDRE #DRE 02126967



# Parcel Map



#### **Alex Matevosian**

Broker alex@migcres.com 818.482.3830 CalDRE #DRE 02047572

### Leo Khechumyan

Agent leo@migcres.com 747.273.8927 CalDRE #DRE 02126967



## **Zoning Map**







#### Alex Matevosian

Broker alex@migcres.com 818.482.3830 CalDRE #DRE 02047572

#### Leo Khechumyan

Agent leo@migcres.com 747.273.8927 CalDRE #DRE 02126967



## **Additional Photos**













**Alex Matevosian** 

Broker alex@migcres.com 818.482.3830 CalDRE #DRE 02047572

## Leo Khechumyan

Agent leo@migcres.com 747.273.8927 CalDRE #DRE 02126967



# Regional Map



#### **Alex Matevosian**

Broker alex@migcres.com 818.482.3830 CalDRE #DRE 02047572

## Leo Khechumyan

Agent leo@migcres.com 747.273.8927 CalDRE #DRE 02126967