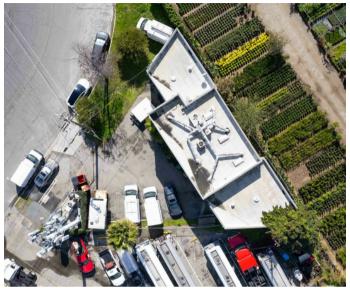

#### **EXECUTIVE SUMMARY**

MIG Commercial Real Estate Services, Inc proudly presents an exceptional opportunity at 19019 Anelo Avenue in Gardena, California. This freestanding industrial property offers approximately 3,742 square feet of versatile flex space on a 7,492 square foot lot, zoned ML (Manufacturing Light). This property has a Gardena zip code but is located in the City of Carson. The two-story structure encompasses workshop, office, and warehouse spaces, providing ample room for various business operations. Strategically located near major freeways including I-91, I-110, and I-405, the property ensures convenient access for transportation and logistics. With two ground-level loading doors and a private front yard offering generous parking space, it accommodates the operational needs of diverse industries. This commercial space presents an attractive opportunity for owner-users who are looking to take advantage of SBA Financing, seeking an optimal location in Southern California's industrial hub. Please note that while we strive for accuracy, buyers and their agents are encouraged to conduct their own due diligence to verify all details provided.