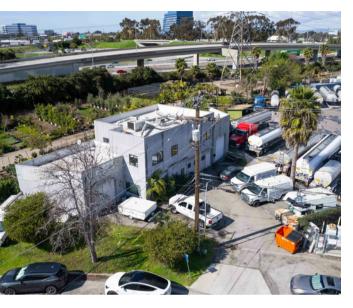

#### **EXECUTIVE SUMMARY**

MIG Commercial Real Estate Services, Inc proudly presents an exceptional opportunity at 19019 Anelo Avenue in Gardena, California. This freestanding industrial property offers approximately 3,742 square feet of versatile flex space on a 7,492 square foot lot, zoned ML (Manufacturing Light). This property has a Gardena zip code but is located in the City of Carson. The two-story structure encompasses workshop, office, and warehouse spaces, providing ample room for various business operations. Strategically located near major freeways including I-91, I-110, and I-405, the property ensures convenient access for transportation and logistics. With two ground-level loading doors and a private front yard offering generous parking space, it accommodates the operational needs of diverse industries. This commercial space presents an attractive opportunity for owner-users who are looking to take advantage of SBA Financing, seeking an optimal location in Southern California's industrial hub. Please note that while we strive for accuracy, buyers and their agents are encouraged to conduct their own due diligence to verify all details provided.