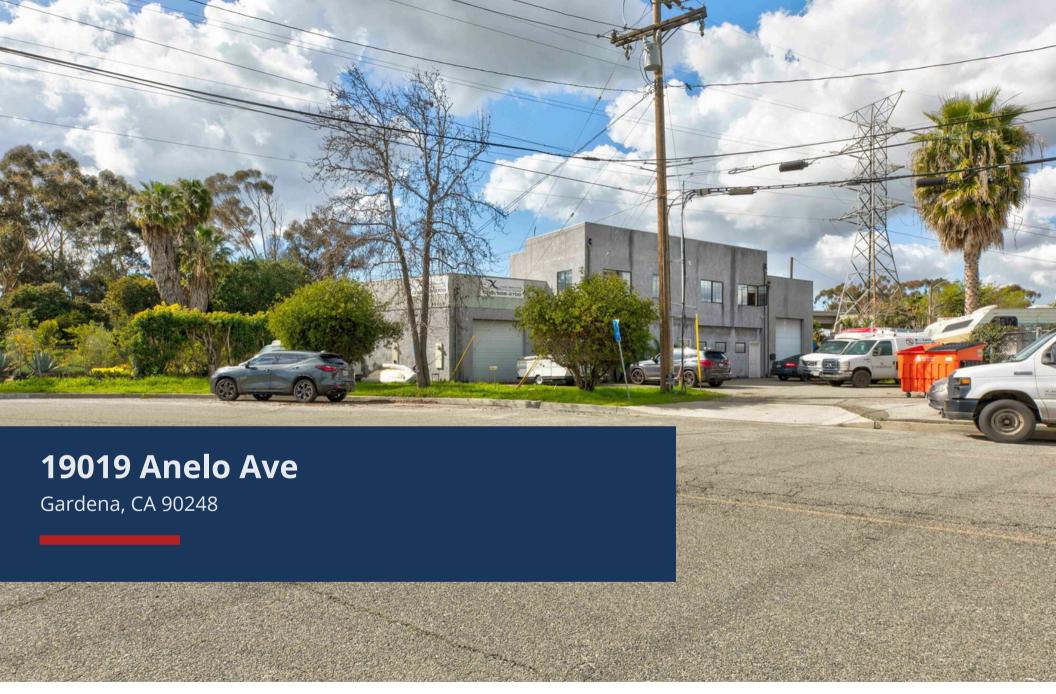

## **Property Summary**

#### **EXECUTIVE SUMMARY**

MIG Commercial Real Estate Services, Inc proudly presents an exceptional opportunity at 19019 Anelo Avenue in Gardena, California. This freestanding industrial property offers approximately 3,742 square feet of versatile flex space on a 7,492 square foot lot, zoned ML (Manufacturing Light). This property has a Gardena zip code but is located in the City of Carson. The two-story structure encompasses workshop, office, and warehouse spaces, providing ample room for various business operations. Strategically located near major freeways including I-91, I-110, and I-405, the property ensures convenient access for transportation and logistics. With two ground-level loading doors and a private front yard offering generous parking space, it accommodates the operational needs of diverse industries. This commercial space presents an attractive opportunity for owner-users who are looking to take advantage of SBA Financing, seeking an optimal location in Southern California's industrial hub. Please note that while we strive for accuracy, buyers and their agents are encouraged to conduct their own due diligence to verify all details provided.