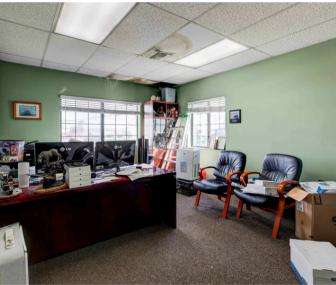

## **Additional Photos**

**Alex Matevosian** 

Broker alex@migcres.com 818.482.3830 CalDRE #DRE 02047572

#### **EXECUTIVE SUMMARY**

MIG Commercial Real Estate Services, Inc proudly presents an exceptional opportunity at 19019 Anelo Avenue in Gardena, California. This freestanding industrial property offers approximately 3,742 square feet of versatile flex space on a 7,492 square foot lot, zoned ML (Manufacturing Light). This property has a Gardena zip code but is located in the City of Carson. The two-story structure encompasses workshop, office, and warehouse spaces, providing ample room for various business operations. Strategically located near major freeways including I-91, I-110, and I-405, the property ensures convenient access for transportation and logistics. With two ground-level loading doors and a private front yard offering generous parking space, it accommodates the operational needs of diverse industries. This commercial space presents an attractive opportunity for owner-users who are looking to take advantage of SBA Financing, seeking an optimal location in Southern California's industrial hub. Please note that while we strive for accuracy, buyers and their agents are encouraged to conduct their own due diligence to verify all details provided.