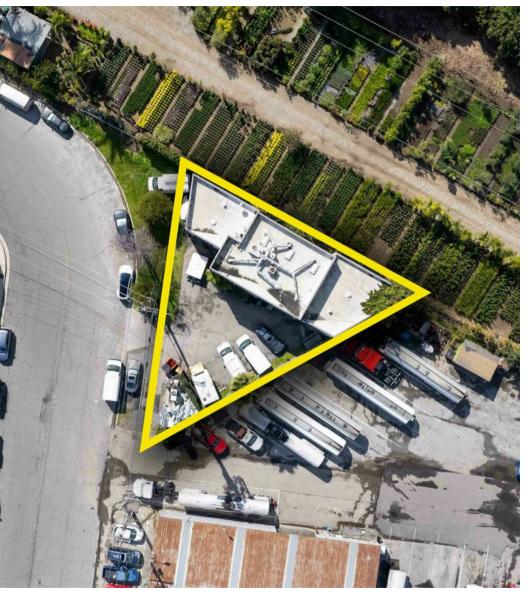

rty Summary**



#### **PROPERTY CHARACTERISTICS**

- ▶ Free Standing
- Private Front Yard
- Light Manufacturing Zoning
- Design Overlay
- ► I-91, I-110, & I-405 Access
- ▶ Flex Workspace

## **OFFERING SUMMARY**

| Asking Price:          | \$1,200,000         |
|------------------------|---------------------|
| Price Per Square Foot: | \$320               |
| Lot Size:              | 7,492 SF            |
| Building Size:         | 3,742 SF            |
| Zoning:                | Manufacturing Light |
| APN:                   | 7339-009-014        |
| Year Built:            | 1958                |

#### **Alex Matevosian**

Broker alex@migcres.com 818.482.3830 CalDRE #DRE 02047572

### Leo Khechumyan

Agent leo@migcres.com 747.273.8927 CalDRE #DRE 02126967



## **Property Description**



#### **EXECUTIVE SUMMARY**

MIG Commercial Real Estate Services, Inc proudly presents an exceptional opportunity at 19019 Anelo Avenue in Gardena, California. This freestanding industrial property offers approximately 3,742 square feet of versatile flex space on a 7,492 square foot lot, zoned ML (Manufacturing Light). This property has a Gardena zip code but is located in the City of Carson. The two-story structure encompasses workshop, office, and warehouse spaces, providing ample room for various business operations. Strategically located near major freeways including I-91, I-110, and I-405, the property ensures convenient access for transportation and logistics. With two ground-level loading doors and a private front yard offering generous parking space, it accommodates the operationa