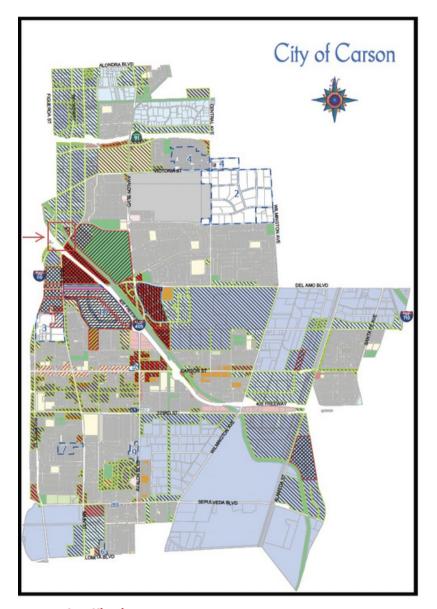

|

| HOUSEHOLDS & INCOME | 1 MILE    | 5 MILES   | 10 MILES  |
|---------------------|-----------|-----------|-----------|
| Total Households    | 2,800     | 198,858   | 845,881   |
| # of Persons per HH | 3.3       | 3.1       | 3.1       |
| Average HH Income   | \$85,009  | \$86,502  | \$86,103  |
| Average House Value | \$473,086 | \$518,138 | \$570,066 |

<sup>\*</sup> Demographic data derived from 2020 ACS - US Census



#### **Alex Matevosian**

Broker alex@migcres.com 818.482.3830 CalDRE #DRE 02047572

#### Leo Khechumyan

Agent leo@migcres.com 747.273.8927 CalDRE #DRE 02126967



# Parcel Map



#### **Alex Matevosian**

Broker alex@migcres.com 818.482.3830 CalDRE #DRE 02047572

### Leo Khechumyan

Agent leo@migcres.com 747.273.8927 CalDRE #DRE 02126967



## **Zoning Map**







#### Alex Matevosian

Broker alex@migcres.com 818.482.3830 CalDRE #DRE 02047572

#### Leo Khechumyan

Agent leo@migcres.com 747.273.8927 CalDRE #DRE 02126967



## **Additional Photos**













**Alex Matevosian** 

Broker alex@migcres.com 818.482.3830 CalDRE #DRE 02047572

## Leo Khechumyan

Agent leo@migcres.com 747.273.8927 CalDRE #DRE 02126967



# Regional Map



#### **Alex Matevosian**

Broker alex@migcres.com 818.482.3830 CalDRE #DRE 02047572

## Leo Khechumyan

Agent leo@migcres.com 747.273.8927 CalDRE #DRE 02126967