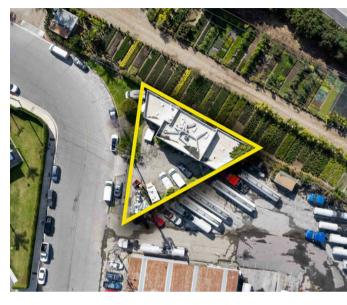

sons per HH | 3.3       | 3.1       | 3.1       |
| Average HH Income   | \$85,009  | \$86,502  | \$86,103  |
| Average House Value | \$473,086 | \$518,138 | \$570,066 |

<sup>\*</sup> Demographic data derived from 2020 ACS - US Census



#### **Alex Matevosian**

Broker alex@migcres.com 818.482.3830 CalDRE #DRE 02047572

#### Leo Khechumyan

Agent leo@migcres.com 747.273.8927 CalDRE #DRE 02126967



# Parcel Map



#### **Alex Matevosian**

Broker alex@migcres.com 818.482.3830 CalDRE #DRE 02047572

### Leo Khechumyan

Agent leo@migcres.com 747.273.8927 CalDRE #DRE 02126967



## **Zoning Map**







#### Alex Matevosian

Broker alex@migcres.com 818.482.3830 CalDRE #DRE 02047572

#### Leo Khechumyan

Agent leo@migcres.com 747.273.8927 CalDRE #DRE 02126967



## **Additional Photos**













**Alex Matevosian** 

Broker alex@migcres.com 818.482.3830 CalDRE #DRE 02047572

## Leo Khechumyan

Agent leo@migcres.com 747.273.8927 CalDRE #DRE 02126967



# Regional Map



#### **Alex Matevosian**

Broker alex@migcres.com 818.482.3830 CalDRE #DRE 02047572

## Leo Khechumyan

Agent leo@migcres.com 747.273.8927 CalDRE #DRE 02126967