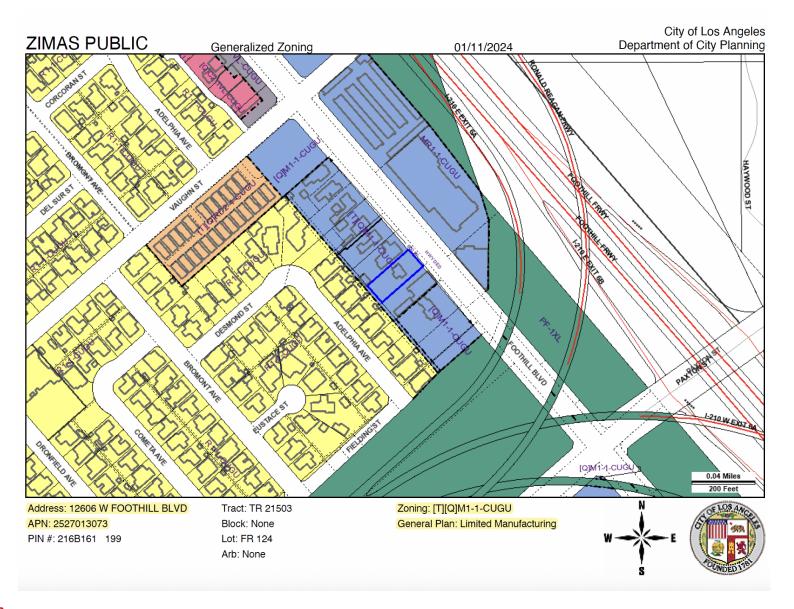

# Zoning Map

**Alex Matevosian** 

Broker alex@migcres.com 818.482.3830 CalDRE #DRE 02047572

### **PROPERTY CHARACTERISTICS**

- Freestanding
- Proximity to the 210, 118, and 5 Freeways
- Industrial M1 (Light Manufacturing Zoning)
- Heavy Street Exposure on Foothill Blvd
- Excess land 94 % land coverage
- Lot Dimensions 75 x 175
- Ideal Access for Ingress and Egress
- Seller Willing to Carry
- > 25 Foot Driveway on Foothill Blvd

### **OFFERING SUMMARY**

| Asking Price:          | \$1,500,000     |
|------------------------|-----------------|
| Price Per Square Foot: | \$120 (on land) |
| Zoning:                | M1              |
| Building Size:         | 758 SF          |
| Lot Size:              | 12,455 SF       |
| APN:                   | 2527-013-073    |