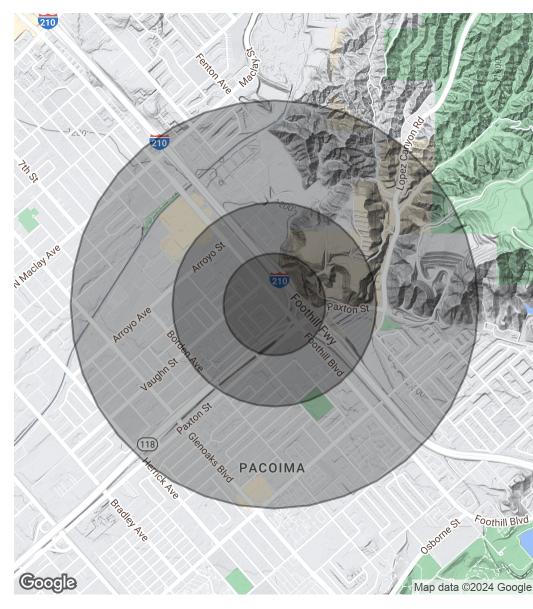

# Demographics Map & Report

| POPULATION           | 0.25 MILES | 0.5 MILES | 1 MILE |
|----------------------|------------|-----------|--------|
| Total Population     | 1,208      | 5,407     | 25,710 |
| Average Age          | 34.7       | 34.6      | 35.4   |
| Average Age (Male)   | 35.9       | 36.1      | 35.6   |
| Average Age (Female) | 32.6       | 32.2      | 34.7   |

| HOUSEHOLDS & INCOME | 0.25 MILES | 0.5 MILES | 1 MILE    |
|---------------------|------------|-----------|-----------|
| Total Households    | 265        | 1,066     | 5,674     |
| # of Persons per HH | 4.6        | 5.1       | 4.5       |
| Average HH Income   | \$98,627   | \$84,226  | \$86,685  |
| Average House Value | \$469,672  | \$461,806 | \$437,252 |

\* Demographic data derived from 2020 ACS - US Census

Alex Matevosian

Broker alex@migcres.com 818.482.3830 CalDRE #DRE 02047572

CalDRE #02211621 migcres.com

COMMERCIAL REAL ESTATE SERVICES, INC

MíG