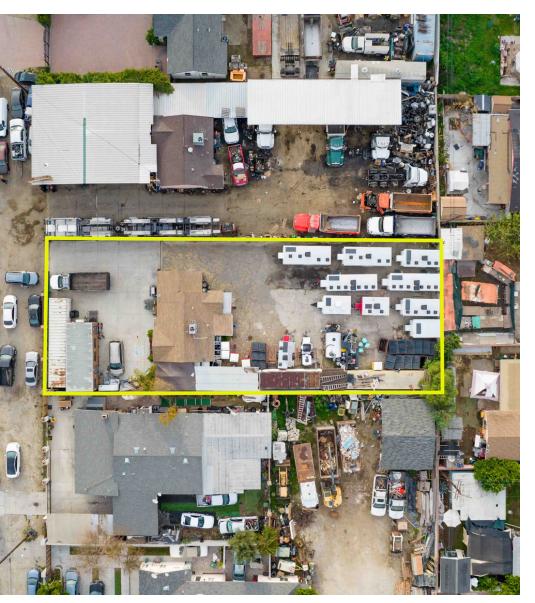

## **Property Description**

Alex Matevosian Broker alex@migcres.com 818.482.3830 CalDRE #DRE 02047572 MIG Commercial Real Estate Services Inc proudly presents an opportunity at 12606 Foothill Blvd in Sylmar. Available for sale at \$1,500,000 and also available for lease at \$7,500/month. Seller is willing to carry. This secure, gated property spans 12,455 square feet of industrial M1 zoned land and features a 758 square foot structure with 2 beds and 1 bath. Ideal for an owner user looking to take advantage of SBA Financing or SELLER CARRY FINANCING. Also Ideal for a value add investor looking to develop and build on the excess land. The property is close in proximity to the 5, 210, and 118 Freeways, making it highly appealing for businesses seeking seamless connectivity. With its versatile M1 zoning, this property allows flexibility for various Commercial/Industrial uses, Including Truck Parking, Commercial Vehicle Rental Storage, Contractors Yard, and Equipment Rentals name a few .Contact MIG today to explore the possibilities.

### **PROPERTY CHARACTERISTICS**

- Freestanding
- Proximity to the 210, 118, and 5 Freeways
- Industrial M1 (Light Manufacturing Zoning)
- Heavy Street Exposure on Foothill Blvd
- Excess land 94 % land coverage
- Lot Dimensions 75 x 175
- Ideal Access for Ingress and Egress
- Seller Willing to Carry
- > 25 Foot Driveway on Foothill Blvd