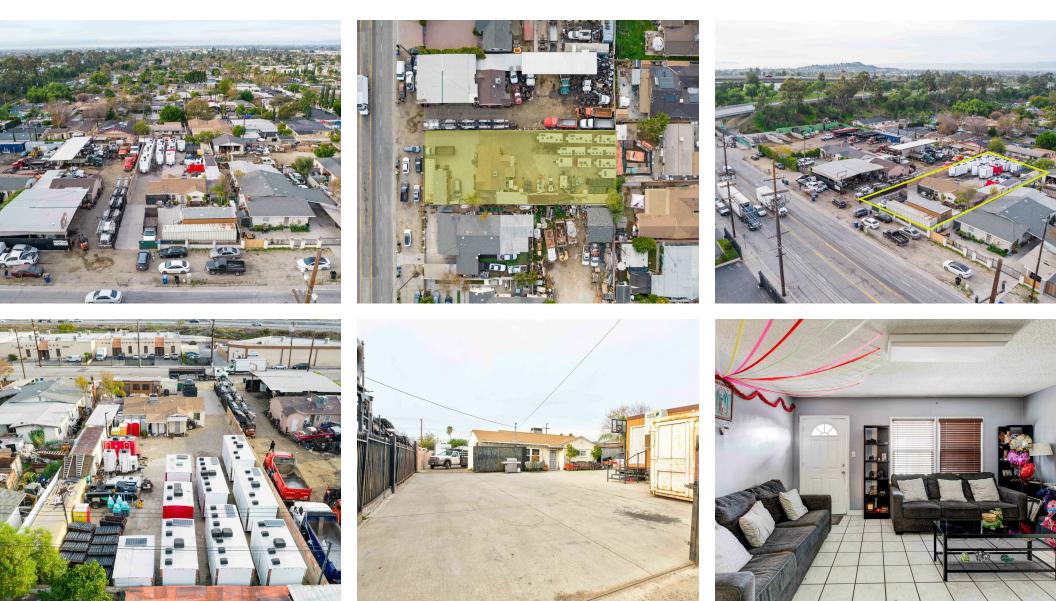

# **Additional Photos**

Alex Matevosian Broker alex@migcres.com 818.482.3830 CalDRE #DRE 02047572

CalDRE #02211621 migcres.com

## **Property Description**

Alex Matevosian Broker alex@migcres.com 818.482.3830 CalDRE #DRE 02047572 MIG Commercial Real Estate Services Inc proudly presents an opportunity at 12606 Foothill Blvd in Sylmar. Available for sale at \$1,500,000 and also available for lease at \$7,500/month. Seller is willing to carry. This secure, gated property spans 12,455 square feet of industrial M1 zoned land and features a 758 square foot structure with 2 beds and 1 bath. Ideal for an owner user looking to take advantage of SBA Financing or SELLER CARRY FINANCING. Also Ideal for a value add investor looking to develop and build on the excess land. The property is close in proximity to the 5, 210, and 118 Freeways, making it highly appealing for businesses seeking seamless connectivity. With its versatile M1 zoning, this property allows flexibility for various Commercial/Industrial uses, Including Truck Parking, Commercial Vehicle Rental Storage, Contractors Yard, and Equipment Rentals name a few .Contact MIG today to explore the possibilities.