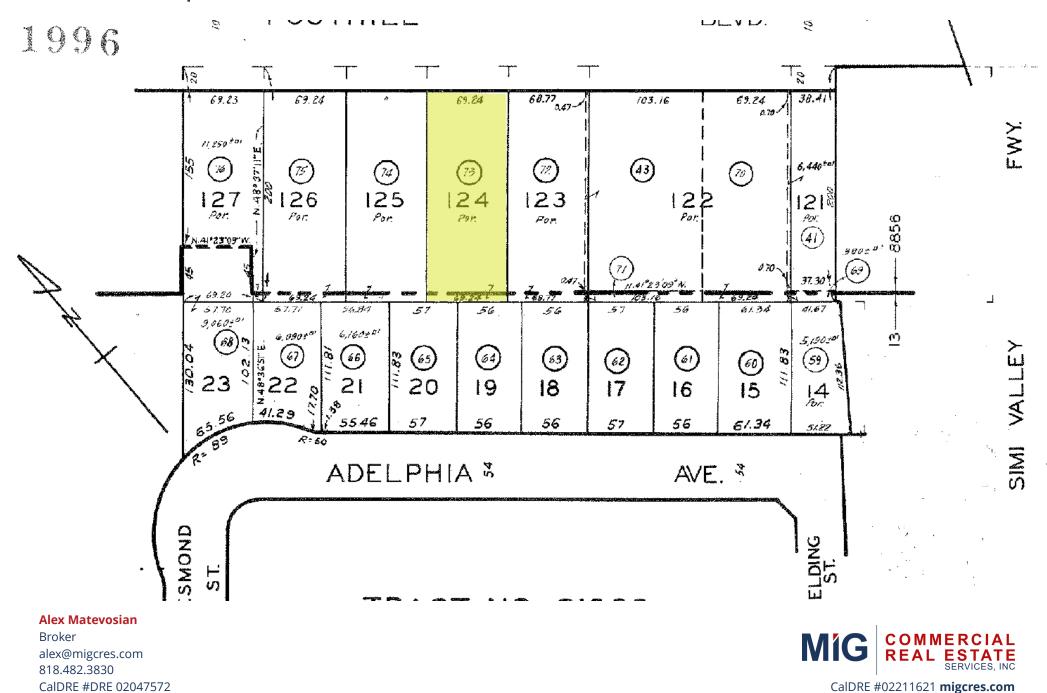

,208      | 5,407     | 25,710 |
| Average Age          | 34.7       | 34.6      | 35.4   |
| Average Age (Male)   | 35.9       | 36.1      | 35.6   |
| Average Age (Female) | 32.6       | 32.2      | 34.7   |

| HOUSEHOLDS & INCOME | 0.25 MILES | 0.5 MILES | 1 MILE    |
|---------------------|------------|-----------|-----------|
| Total Households    | 265        | 1,066     | 5,674     |
| # of Persons per HH | 4.6        | 5.1       | 4.5       |
| Average HH Income   | \$98,627   | \$84,226  | \$86,685  |
| Average House Value | \$469,672  | \$461,806 | \$437,252 |

\* Demographic data derived from 2020 ACS - US Census



Alex Matevosian

Broker alex@migcres.com 818.482.3830 CalDRE #DRE 02047572

CalDRE #02211621 migcres.com

COMMERCIAL REAL ESTATE SERVICES, INC

MíG

### Parcel Map



# Zoning Map



**Alex Matevosian** 

Broker alex@migcres.com 818.482.3830 CalDRE #DRE 02047572



# **Additional Photos**



Alex Matevosian Broker alex@migcres.com 818.482.3830 CalDRE #DRE 02047572



CalDRE #02211621 migcres.com

# **Regional Map**



Broker alex@migcres.com 818.482.3830 CalDRE #DRE 02047572

COMMERCIAL REAL ESTATE SERVICES, INC CalDRE #02211621 migcres.com

MíG