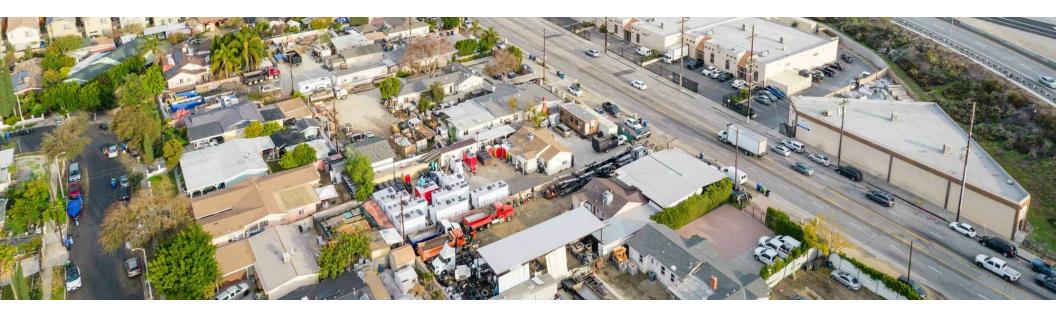

## **Property Description**

Alex Matevosian Broker alex@migcres.com 818.482.3830 CalDRE #DRE 02047572 MIG Commercial Real Estate Services Inc proudly presents an opportunity at 12606 Foothill Blvd in Sylmar. Available for sale at \$1,500,000 and also available for lease at \$7,500/month. Seller is willing to carry. This secure, gated property spans 12,455 square feet of industrial M1 zoned land and features a 758 square foot structure with 2 beds and 1 bath. Ideal for an owner user looking to take advantage of SBA Financing or SELLER CARRY FINANCING. Also Ideal for a value add investor looking to develop and build on the excess land. The property is close in proximity to the 5, 210, and 118 Freeways, making it highly appealing for businesses seeking seamless connectivity. With its versatile M1 zoning, this property allows flexibility for various Commercial/Industrial uses, Including Truck Parking, Commercial Vehicle Rental Storage, Contractors Yard, and Equipment Rentals name a few .Contact MIG today to explore the possibilities.

### **PROPERTY CHARACTERISTICS**

- Freestanding
- Proximity to the 210, 118, and 5 Freeways
- Industrial M1 (Light Manufacturing Zoning)
- Heavy Street Exposure on Foothill Blvd
- Excess land 94 % land coverage
- Lot Dimensions 75 x 175
- Ideal Access for Ingress and Egress
- Seller Willing to Carry
- > 25 Foot Driveway on Foothill Blvd