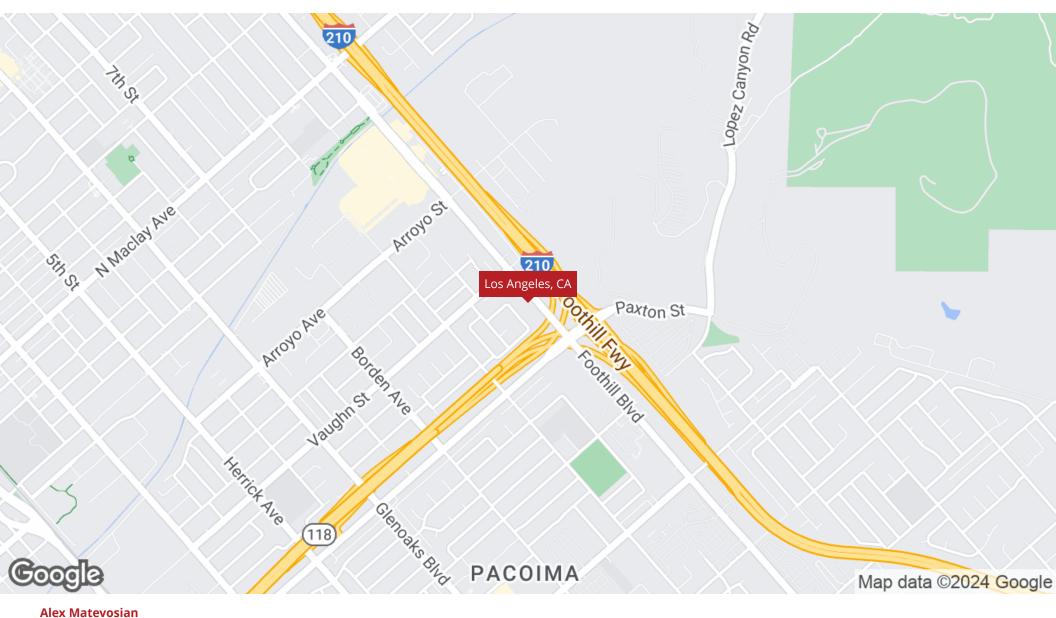

# **Regional Map**

Broker alex@migcres.com 818.482.3830 CalDRE #DRE 02047572

COMMERCIAL REAL ESTATE SERVICES, INC CalDRE #02211621 migcres.com

MíG

## **Property Description**

Alex Matevosian Broker alex@migcres.com 818.482.3830 CalDRE #DRE 02047572 MIG Commercial Real Estate Services Inc proudly presents an opportunity at 12606 Foothill Blvd in Sylmar. Available for sale at \$1,500,000 and also available for lease at \$7,500/month. Seller is willing to carry. This secure, gated property spans 12,455 square feet of industrial M1 zoned land and features a 758 square foot structure with 2 beds and 1 bath. Ideal for an owner user looking to take advantage of SBA Financing or SELLER CARRY FINANCING. Also Ideal for a value add investor looking to develop and build on the excess land. The property is close in proximity to the 5, 210, and 118 Freeways, making it highly appealing for businesses seeking seamless connectivity. With its versatile M1 zoning, this property allows flexibility for various Commercial/Industrial uses, Including Truck Parking, Commercial Vehicle Rental Storage, Contractors Yard, and Equipment Rentals name a few .Contact MIG today to explore the possibilities.