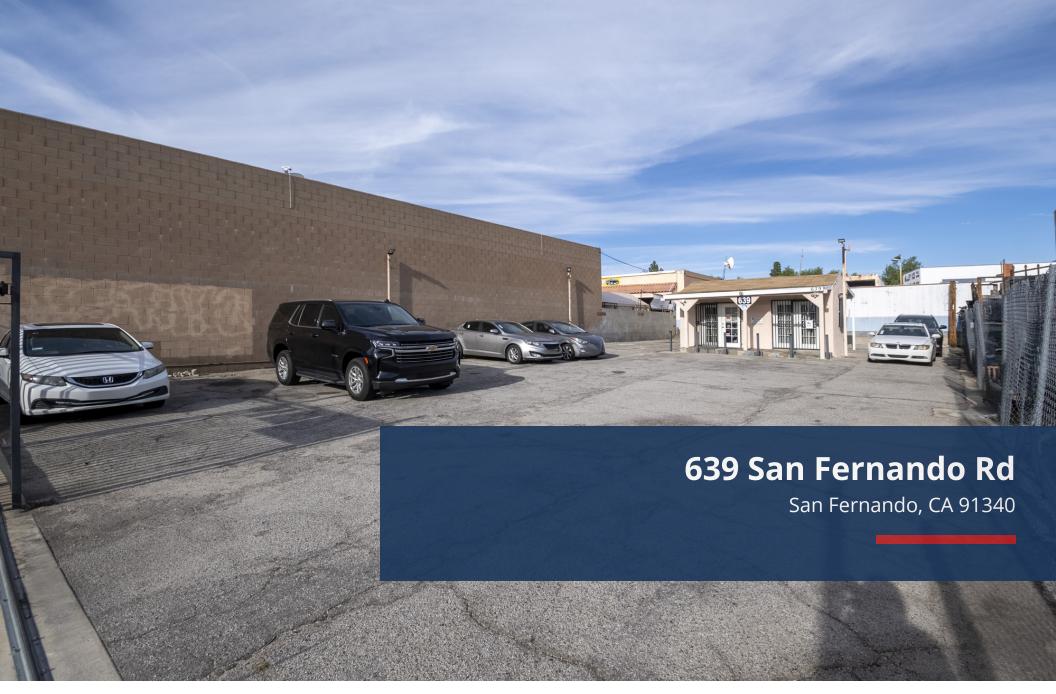

#### **EXECUTIVE SUMMARY**

Presenting 639 San Fernando Road, a prime commercial property nestled in the heart of San Fernando's Corridors SP-5 Plan. The property features a generous lot size of approximately 6,000 square feet, complemented by an office space of 314 square feet.vCatering to the Automotive Industry, the property is located in the Auto Commercial District Overlay historically accommodating centers for auto sales & service including; major & minor repair and rental agencies. The SP-5 allows for general office and retail uses.

Ideal for both owner users looking to operate their business or for investors looking to take advantage of the zoning and overlay. An opportunity exists for certain businesses to take advantage of SBA owner occupied financing with a 10% down payment. The rectangular lot design enhances practicality, providing a versatile canvas for prospective owners. With its strategic location, zoning precedence and historical charm, this property stands as a compelling opportunity for those seeking an adaptable property in a vibrant area.