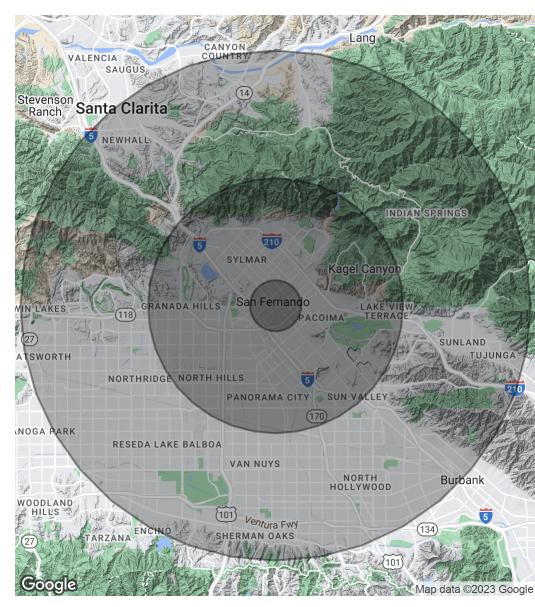

# **Demographics Map & Report**

| POPULATION                              | 1 MILE                 | 5 MILES                | 10 MILES                |
|-----------------------------------------|------------------------|------------------------|-------------------------|
| Total Population                        | 29,476                 | 476,267                | 1,458,607               |
| Average Age                             | 34.4                   | 36.1                   | 37.9                    |
| Average Age (Male)                      | 35.7                   | 35.1                   | 36.7                    |
| Average Age (Female)                    | 34.9                   | 37.4                   | 39.0                    |
|                                         |                        |                        |                         |
|                                         |                        |                        |                         |
| HOUSEHOLDS & INCOME                     | 1 MILE                 | 5 MILES                | 10 MILES                |
| HOUSEHOLDS & INCOME<br>Total Households | <b>1 MILE</b><br>7,404 | <b>5 MILES</b> 132,721 | <b>10 MILES</b> 505,641 |
|                                         |                        |                        |                         |
| Total Households                        | 7,404                  | 132,721                | 505,641                 |

\* Demographic data derived from 2020 ACS - US Census

Alex Matevosian

Broker alex@migcres.com 818.482.3830 CalDRE #DRE 02047572 Leo Khechumyan Agent leo@migcres.com 747.273.8929 CalDRE #DRE 02126967

CalDRE #02211621 migcres.com